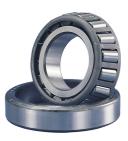

## LM 117910-TIMKEN KONISK RULLELEJE YDERRING

High quality tapered roller bearing outer ring (Cup) from the worlds leading manufacturer Timken. The tapered roller bearing was invented by Henry Timken was uniquely designed to manage both thrust and radial loads and have continously been improved to perfection by the company, now offering the widest range in the world. As an undisputed world number one Timken offers several performance enhancing features such as customized geometries, engineered surfaces and market leading hardening methods